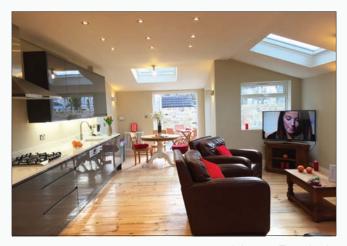

### Ideal for home working in a social environment

**Spacious** double bedrooms fully-furnished with desks

**Social** share with intelligent young professionals

Connected Wifi, TV, satellite

**Affordable** £700 - £850pcm inclusive of all bills and cleaning. No letting, referencing or hidden fees

**Convenient** easy walk to stations and Westfield shopping centre

Ham Park, London, E15 4AB

Sharing London since 1995